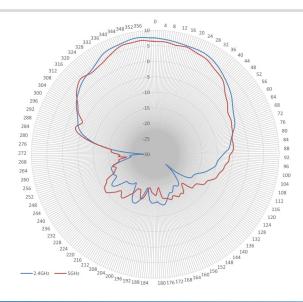

Gain: 7 dBi

Polarization: 3 Vertical, 3 Horizontal Horizontal Beamwidth:  $66^{\circ}/65^{\circ}$  Vertical Beamwidth:  $66^{\circ}/62^{\circ}$  VSWR:  $\leq 1.5:1$ , max 2.0 Isolation: > 30 dB Impedance: 50  $\Omega$ 



# **MECHANICAL SPECIFICATIONS**

Dimensions: 12.2" x 8.66"x 1.57" (310x220x40mm)

Weight: 1.5 lb (0.68 kg)

Installation: Flush Mount to Wall OR included Articulating Mount (included)



Radome Material: ABS Connector: N-Style Plug Number of Leads: 6

Cable Length: 36" (910mm) Cable Type: RG402 Plenum



## **ENVIRONMENTAL SPECIFICATIONS**

Installation Environment: Indoor/Outdoor

Operating Temperature: -40 to 158°F (-40 to 70°C)

Wind Velocity: 134 mph (216 km/h)

IP Rating: IP66

### **WARRANTY**

2 Year Limited Warranty



#### **HORIZONTAL**

#### **VERTICAL**