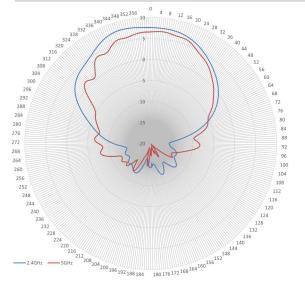

Hz

Gain: 7 dBi

Polarization: 3 Vertical, 3 Horizontal Horizontal Beamwidth:  $66^{\circ}/65^{\circ}$  Vertical Beamwidth:  $66^{\circ}/62^{\circ}$  VSWR:  $\leq 1.5:1$ , max 2.0 Isolation: > 30 dB Impedance: 50  $\Omega$ 



# **MECHANICAL SPECIFICATIONS**

Dimensions: 12.2" x 8.66"x 1.57" (310x220x40mm)

Weight: 1.5 lb (0.68 kg)

Installation: Flush Mount to Wall OR included Articulating Mount (included)



Radome Material: ABS Connector: N-Style Plug Number of Leads: 6

Cable Length: 36" (910mm) Cable Type: RG402 Plenum



## **ENVIRONMENTAL SPECIFICATIONS**

Installation Environment: Indoor/Outdoor

Operating Temperature: -40 to 158°F (-40 to 70°C)

Wind Velocity: 134 mph (216 km/h)

IP Rating: IP66

### **WARRANTY**

2 Year Limited Warranty



#### **HORIZONTAL**

#### **VERTICAL**